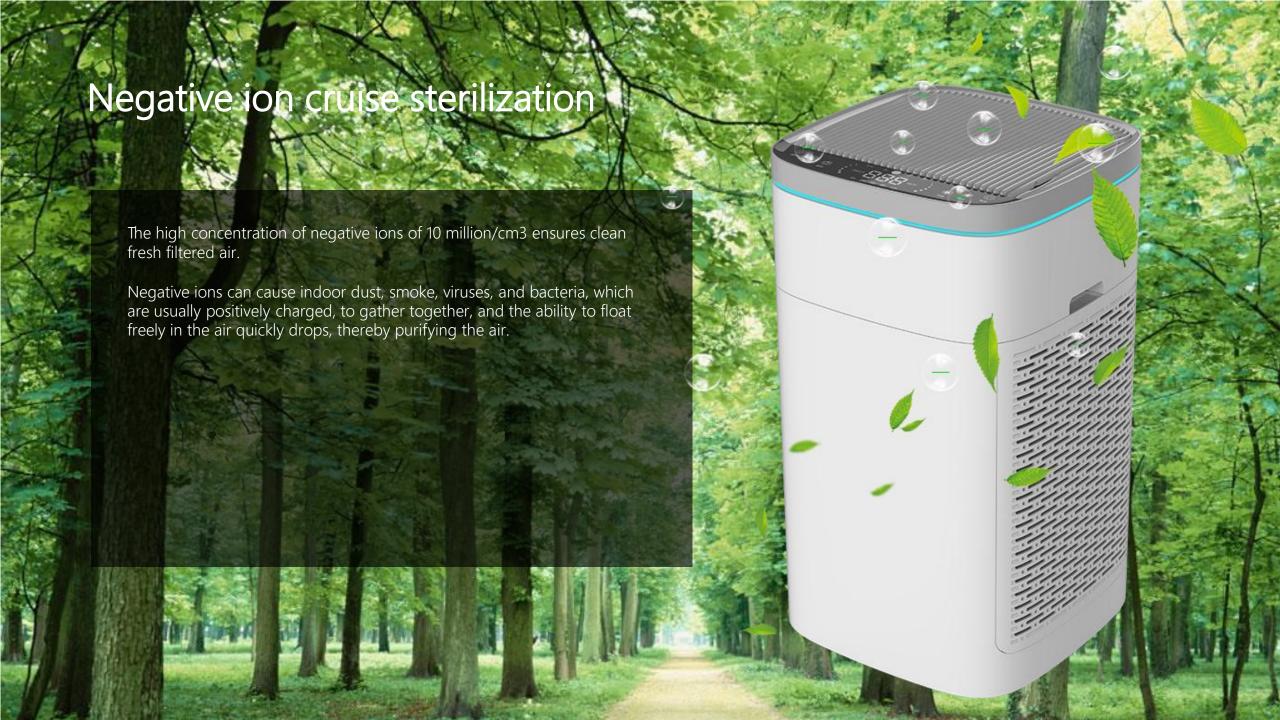

## Multiple powerful purification

The pre-filter can be cleaned repeatedly
E12 HEPA high efficiency filtration rate
High negative ion purification