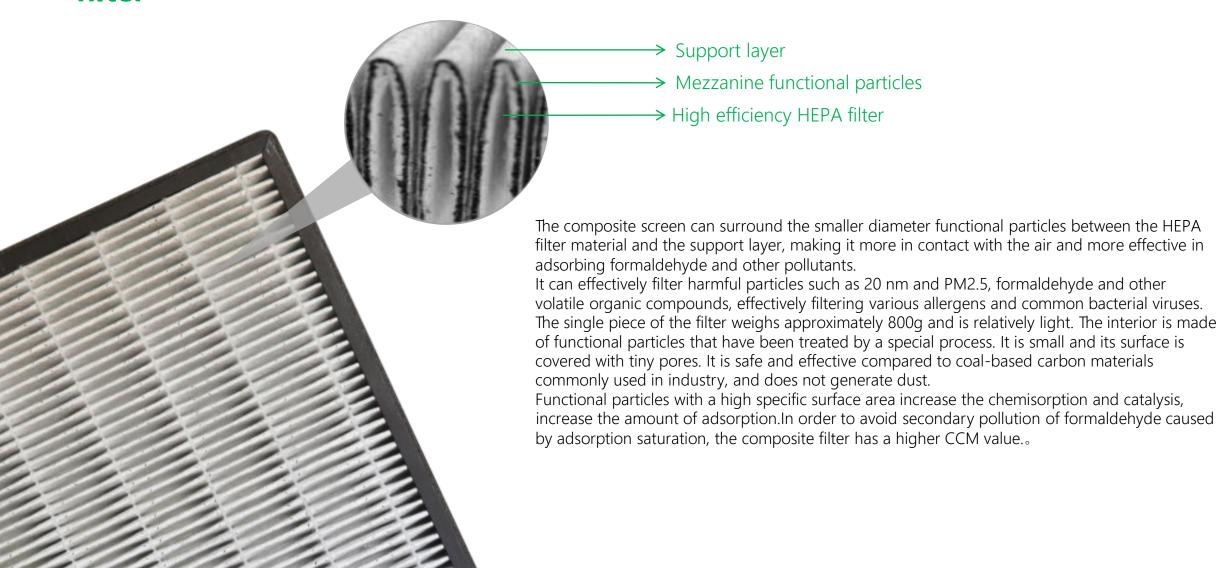

on

#### Wifi control

WIFI remote control
Filter life monitoring reminder
PM2.5 real-time display

#### Operational

Timed purification

Manual operation control Night time
automatic control



## **Strong Purification**





Particulates CADR: 800m³/h

Particulate CCM: P4

Energy efficiency value: high

efficiency value





### Double-layer filter design Double-side booster air intake setting



### **Pre filter**

1. The front plastic dust filter can filter out large particles of dust, dander, pollen, floating matter and other pollutants.

2. Multi-grid plastic filter, small initial resistance, large dust holding capacity and long service life

- 3. Light weight, compact structure and easy installation
- 4. Can be easily cleaned for repeated use



# **Composite carbon cloth filter**









### PM2.5 Dust sensor

An infrared dust sensor is used which is cost-effective and stable in performance and easy to clean.

- 1. The response time is 10 seconds
- 2. Starts recording after 60 seconds
- 3. Real-time monitoring, accurate and stable data.





## Strip air quality atmosphere light

Visual display of air quality



When the unit is running, the indicator above the button lights up, and the corresponding icon on the display lights up. Dual interface PM2.5 real-time digital display and front air quality ambient lighting design is very accurate.

You can see the air quality value.

PM2.5 real-time digital display Ambient light green blue orange red four colors display air quality

| Air quality<br>Good | Air quality<br>General | Air quality<br>Dirty | Air quality<br>Poor