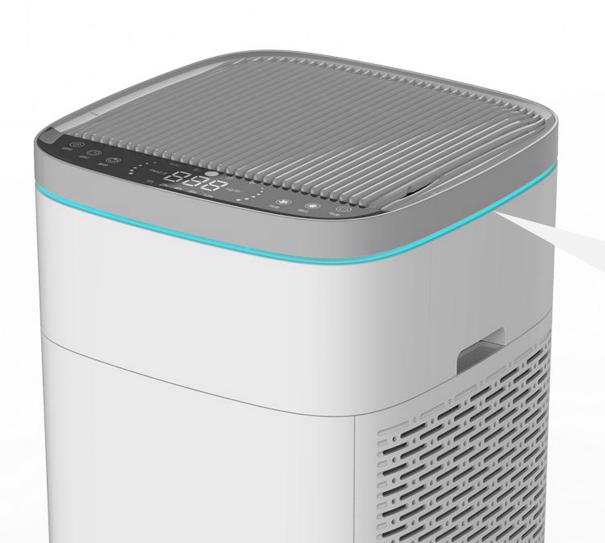

## Strip air quality atmosphere light

Visual display of air quality

When the unit is running, the indicator above the button lights up, and the corresponding icon on the display lights up. Dual interface PM2.5 real-time digital display and front air quality ambient lighting design is very accurate.

You can see the air quality value.

PM2.5 real-time digital display Ambient light green blue orange red four colors display air quality

| Air quality<br>Good | Air quality<br>General | Air quality<br>Dirty | Air quality<br>Poor   |
|---------------------|------------------------|----------------------|-----------------------|
| 888                 |                        |                      | 171171171<br>17117171 |
| 1-50                | 51-100                 | 101-200              | 200 Plus              |