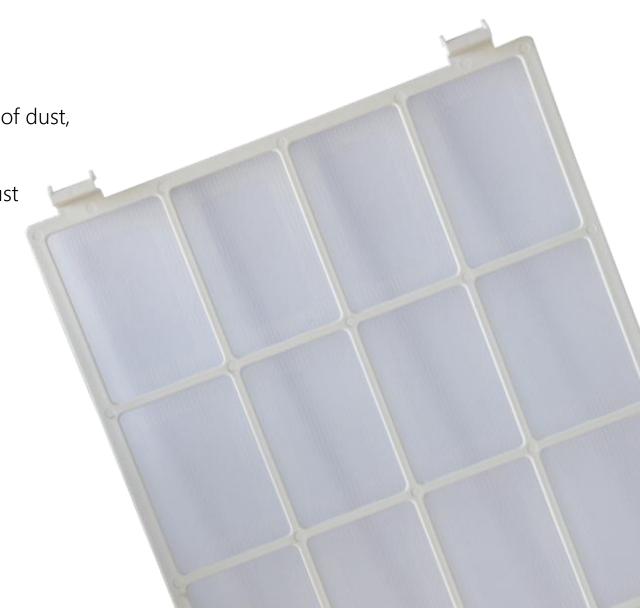

### **Pre filter**

1. The front plastic dust filter can filter out large particles of dust, dander, pollen, floating matter and other pollutants.

2. Multi-grid plastic filter, small initial resistance, large dust holding capacity and long service life

- 3. Light weight, compact structure and easy installation
- 4. Can be easily cleaned for repeated use