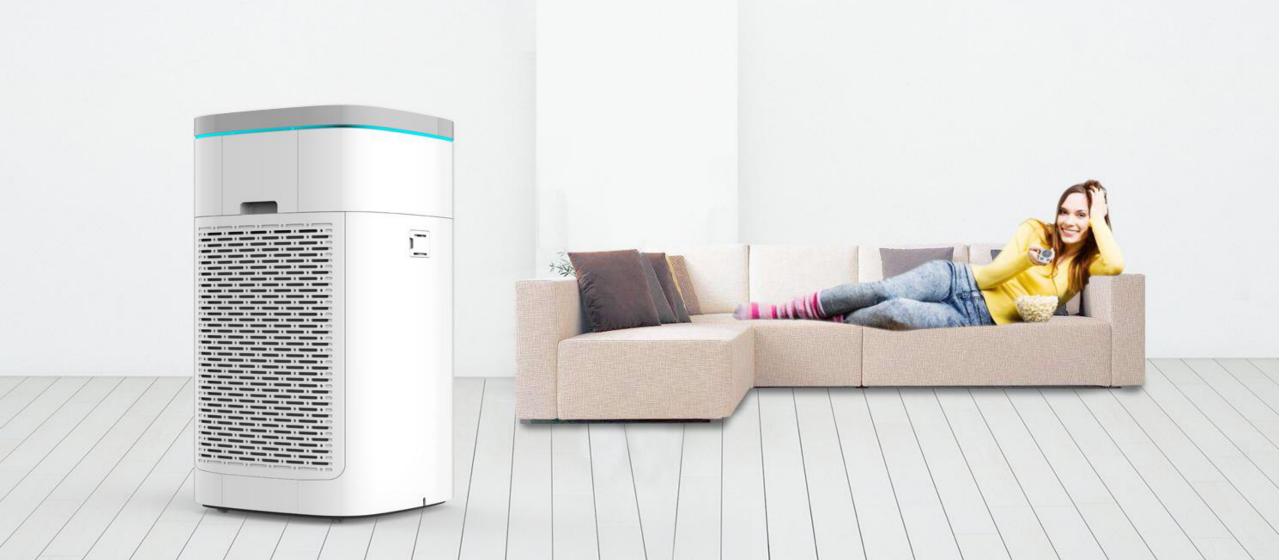

# **Product Display**

#### Great effect On Viruses

Particulate matter CADR 800m3/h Can Purify a 30m2 room in 6 minutes Applicable area up to 56m2-96m2

### High air volume

The unit has a Double air intake design and also a Noise reduction design