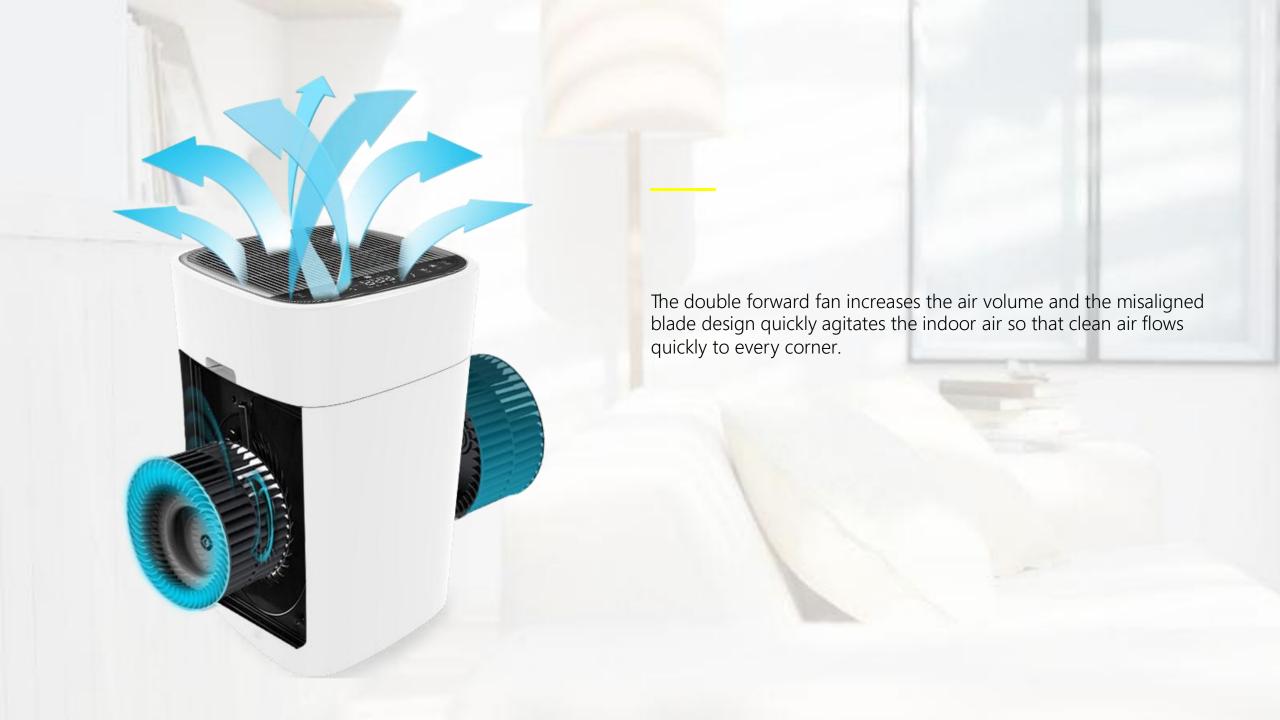

### High air volume

The unit has a Double air intake design and also a Noise reduction design