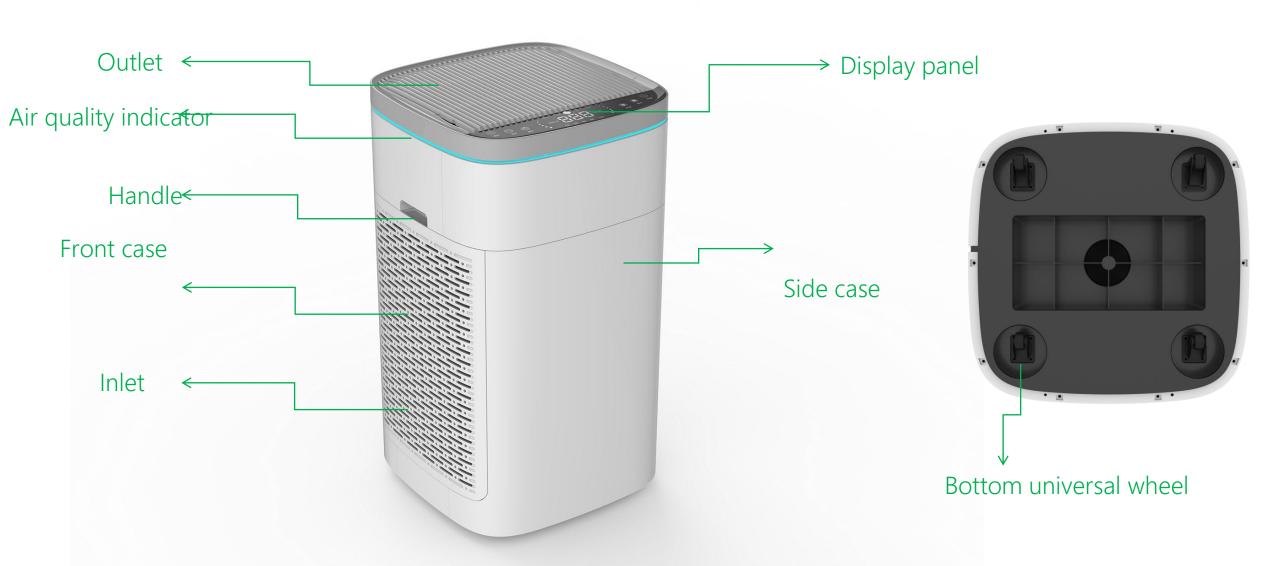

# **Product Display**

### High air volume

The unit has a Double air intake design and also a Noise reduction design

### Double-layer filter design Double-side booster air intake setting