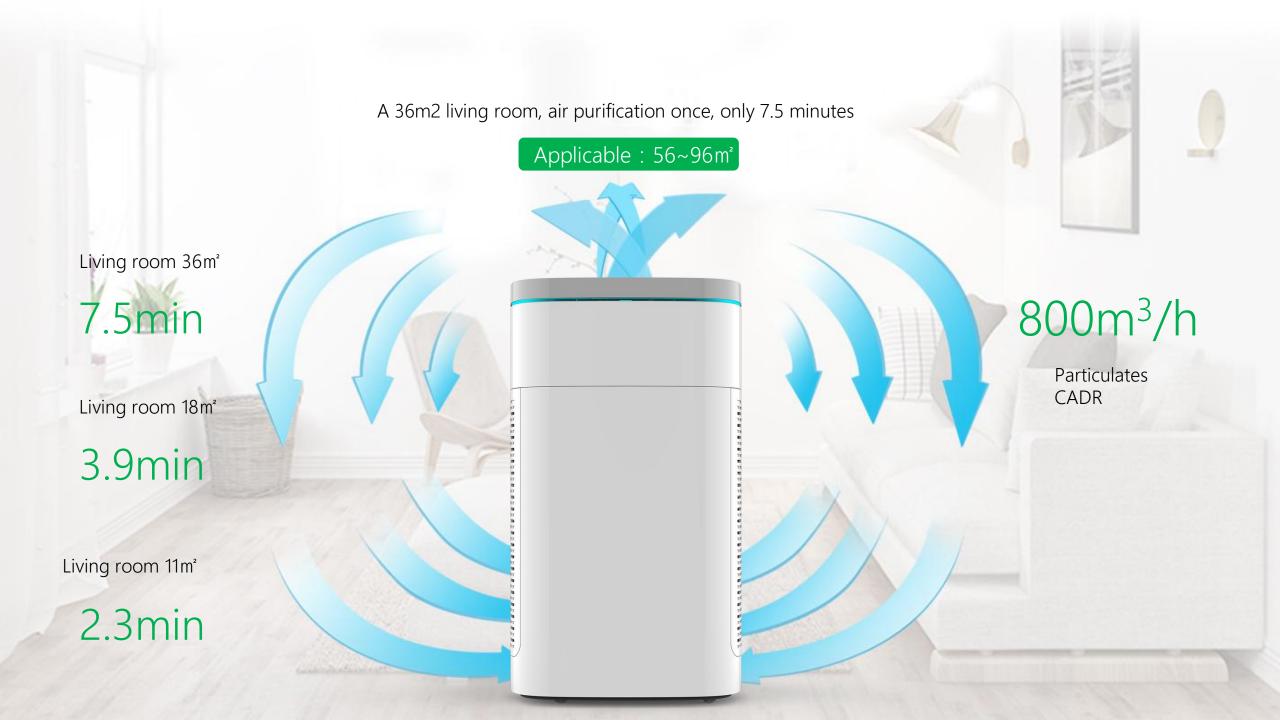

#### Great effect On Viruses

Particulate matter CADR 800m3/h Can Purify a 30m2 room in 6 minutes Applicable area up to 56m2-96m2

## **Strong Purification**

Particulates CADR: 800m³/h

Particulate CCM: P4

Energy efficiency value: high

efficiency value