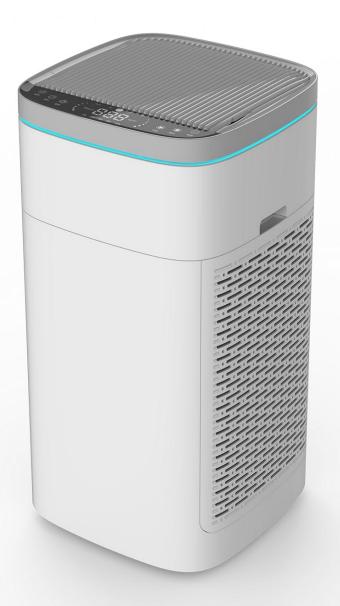

# **Product Display**

### Double-layer filter design Double-side booster air intake setting