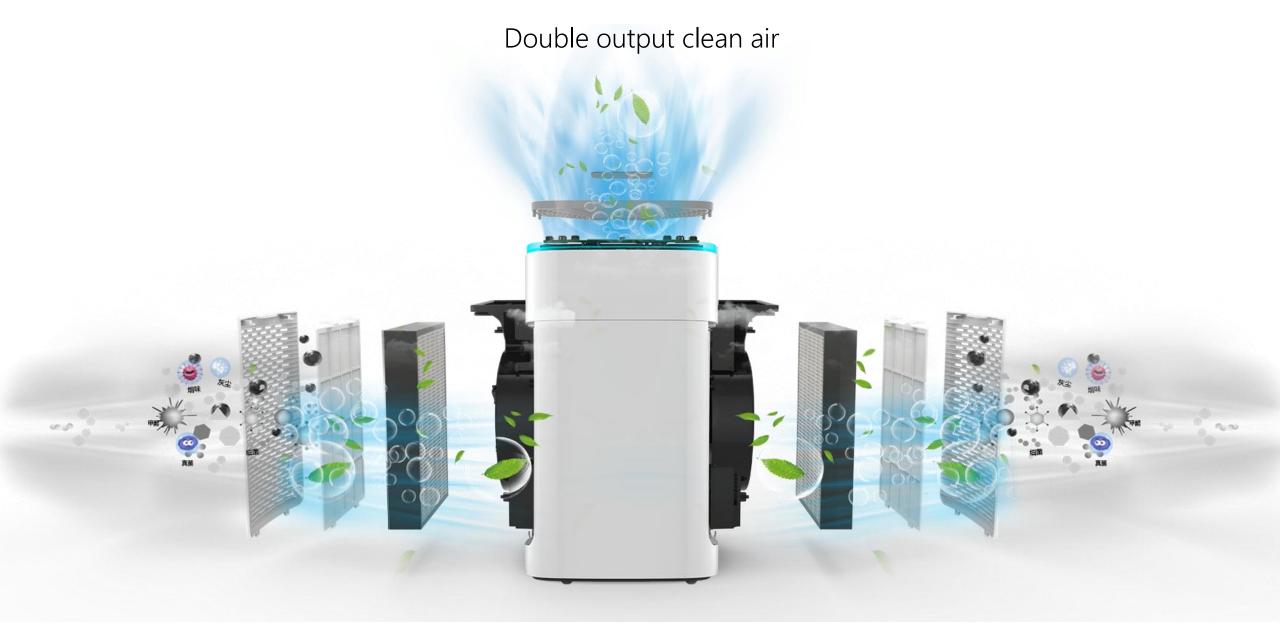

### Double-layer filter design Double-side booster air intake setting

### **Pre filter**

1. The front plastic dust filter can filter out large particles of dust, dander, pollen, floating matter and other pollutants.

2. Multi-grid plastic filter, small initial resistance, large dust holding capacity and long service life

# **Composite carbon cloth filter**