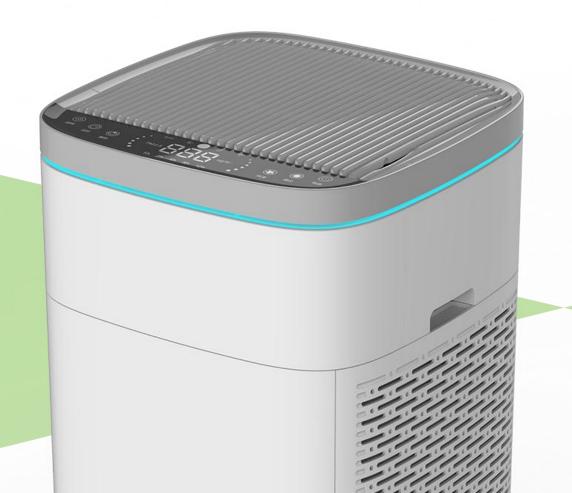

## Strip air quality atmosphere light

Visual display of air quality

When the unit is running, the indicator above the button lights up, and the corresponding icon on the display lights up. Dual interface PM2.5 real-time digital display and front air quality ambient lighting design is very accurate.

You can see the air quality value.

PM2.5 real-time digital display Ambient light green blue orange red four colors display air quality

| Air quality<br>Good | Air quality<br>General | Air quality<br>Dirty | Air quality<br>Poor   |
|---------------------|------------------------|----------------------|-----------------------|
| 888                 |                        |                      | 171171171<br>17117171 |
| 1-50                | 51-100                 | 101-200              | 200 Plus              |