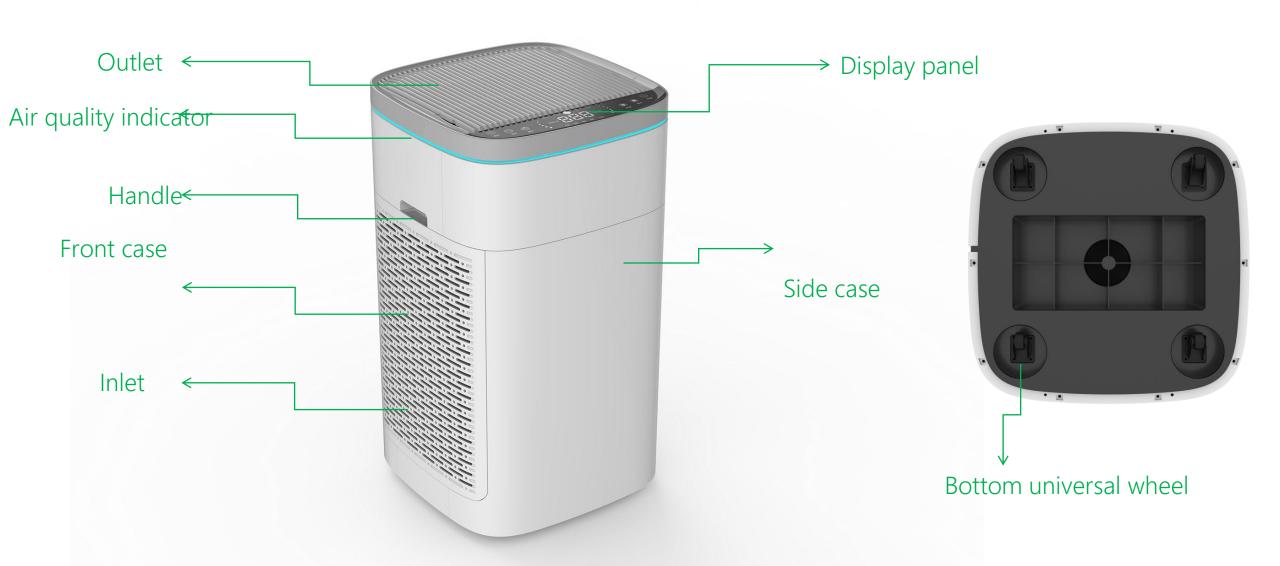

# **Product Display**

### High air volume

The unit has a Double air intake design and also a Noise reduction design

#### Infrared sensor

10 seconds response time
Start working for 60 seconds
Real-time monitoring is accurate
and stable
Using a unique algorithm to
measure the room
Airborne particulate matter
concentration

#### Wifi control

WIFI remote control
Filter life monitoring reminder
PM2.5 real-time display

#### Operational

Timed purification

Manual operation control Night time
automatic control

### Double-layer filter design Double-side booster air intake setting