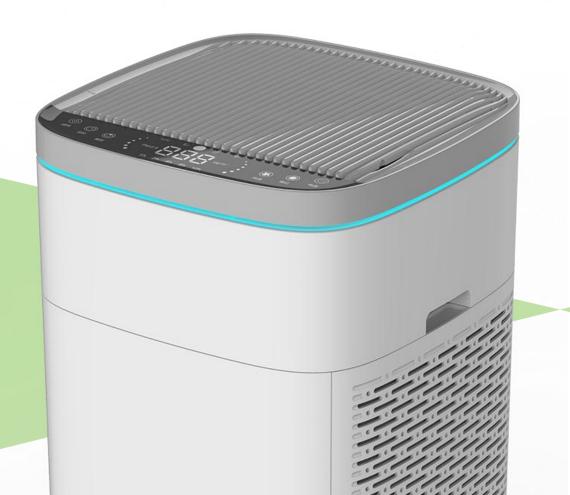

# Strip air quality atmosphere light

Visual display of air quality

When the unit is running, the indicator above the button lights up, and the corresponding icon on the display lights up. Dual interface PM2.5 real-time digital display and front air quality ambient lighting design is very accurate.

You can see the air quality value.

PM2.5 real-time digital display Ambient light green blue orange red four colors display air quality

| Air quality<br>Good | Air quality<br>General | Air quality<br>Dirty | Air quality<br>Poor   |
|---------------------|------------------------|----------------------|-----------------------|
| 888                 |                        |                      | 171171171<br>17117171 |
| 1-50                | 51-100                 | 101-200              | 200 Plus              |