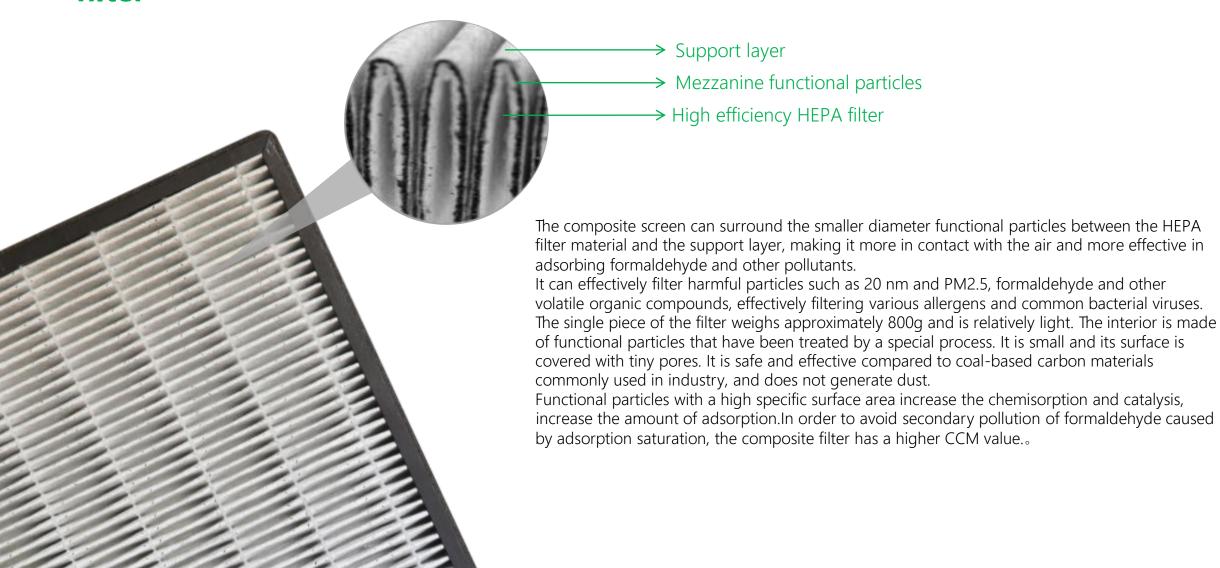

ifi control

WIFI remote control
Filter life monitoring reminder
PM2.5 real-time display

#### Operational

Timed purification

Manual operation control Night time
automatic control



# **Strong Purification**





Particulates CADR: 577m<sup>3</sup>/h

Particulate CCM: P4

Energy efficiency value: high

efficiency value





### Double-layer filter design Double-side booster air intake setting



### **Pre filter**

1. The front plastic dust filter can filter out large particles of dust, dander, pollen, floating matter and other pollutants.

2. Multi-grid plastic filter, small initial resistance, large dust holding capacity and long service life

- 3. Light weight, compact structure and easy installation
- 4. Can be easily cleaned for repeated use



# **Composite carbon cloth filter**









### PM2.5 Dust sensor

An infrared dust sensor is used which is cost-effective and stable in performance and easy to clean.

- 1. The response time is 10 seconds
- 2. Starts recording after 60 seconds
- 3. Real-time monitoring, accurate and stable data.





# Strip air quality atmosphere light

Visual display of air quality



When the unit is running, the indicator above the button lights up, and the corresponding icon on the display lights up. Dual interface PM2.5 real-time digital display and front air quality ambient lighting design is very accurate.

You can see the air quality value.

PM2.5 real-time digital display Ambient light green blue orange red four colors display air quality

| Air quality<br>Good | Air quality<br>General | Air quality<br>Dirty | Air quality<br>Poor