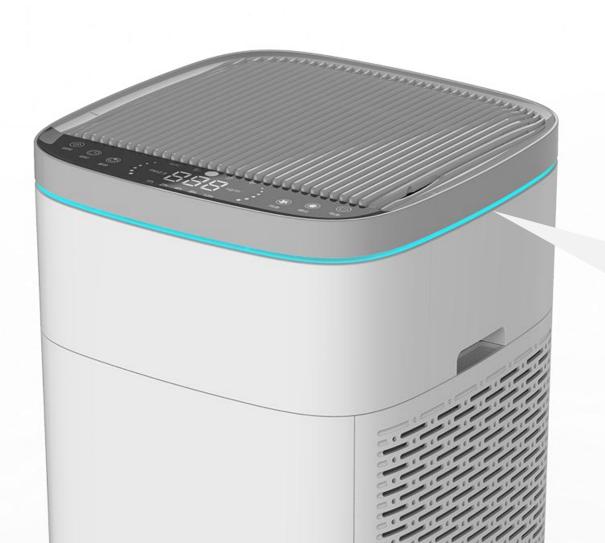

# Strip air quality atmosphere light

Visual display of air quality

When the unit is running, the indicator above the button lights up, and the corresponding icon on the display lights up. Dual interface PM2.5 real-time digital display and front air quality ambient lighting design is very accurate.

You can see the air quality value.

PM2.5 real-time digital display Ambient light green blue orange red four colors display air quality

| Air quality<br>Good | Air quality<br>General | Air quality<br>Dirty | Air quality<br>Poor   |
|---------------------|------------------------|----------------------|-----------------------|
| 888                 |                        |                      | 171171171<br>17117171 |
| 1-50                | 51-100                 | 101-200              | 200 Plus              |