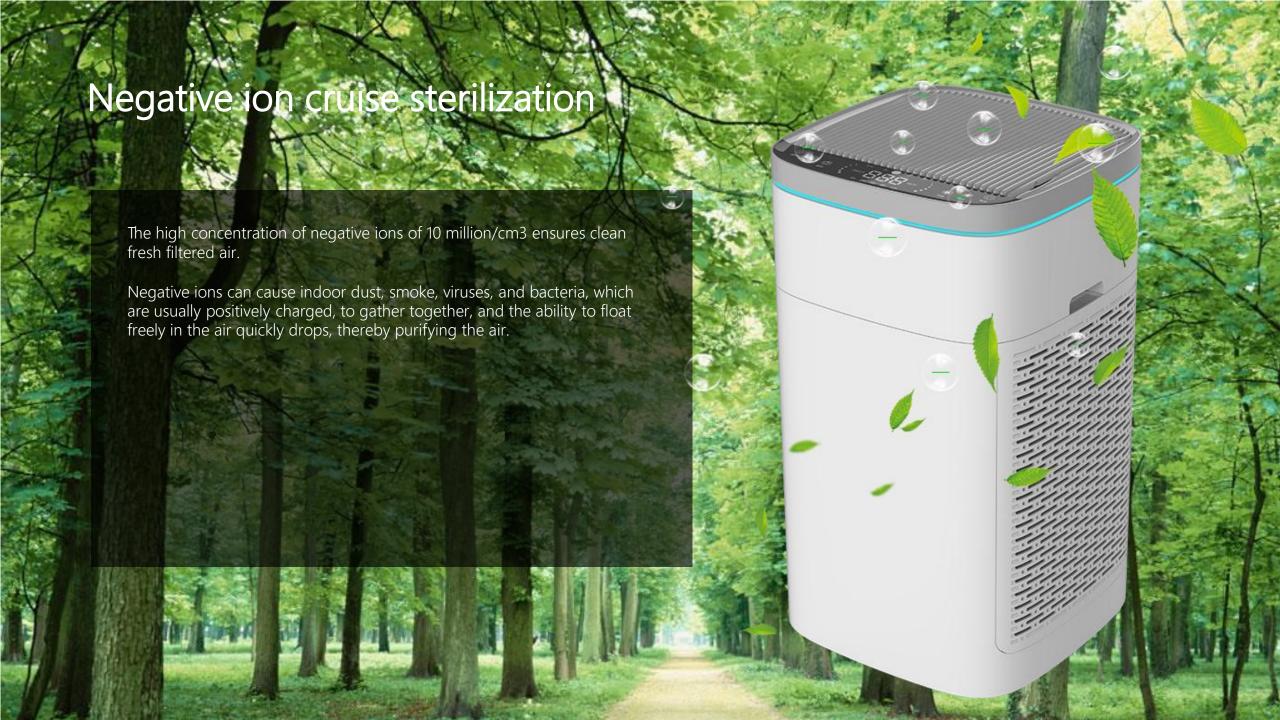

## Multiple powerful purification

The pre-filter can be cleaned repeatedly
H13 HEPA high efficiency filtration rate
High negative ion purification