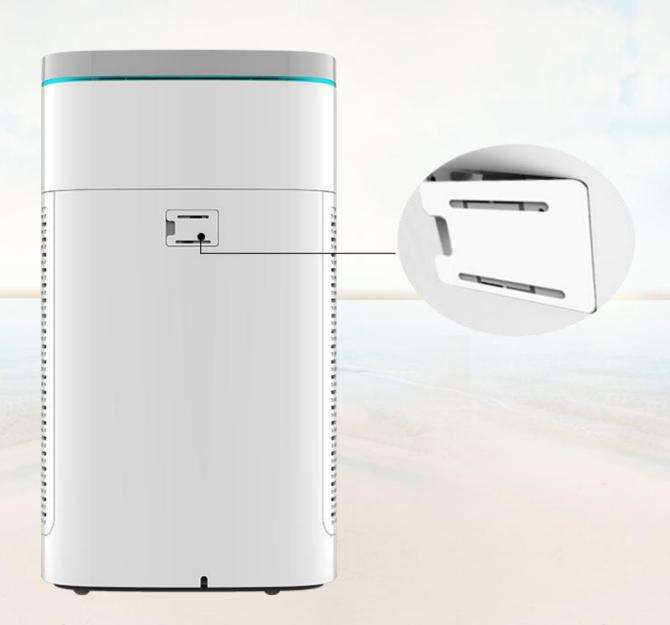

e CCM: P4

Energy efficiency value: high

efficiency value





### Double-layer filter design Double-side booster air intake setting



### **Pre filter**

1. The front plastic dust filter can filter out large particles of dust, dander, pollen, floating matter and other pollutants.

2. Multi-grid plastic filter, small initial resistance, large dust holding capacity and long service life

- 3. Light weight, compact structure and easy installation
- 4. Can be easily cleaned for repeated use



# **Composite carbon cloth filter**









### PM2.5 Dust sensor

An infrared dust sensor is used which is cost-effective and stable in performance and easy to clean.

- 1. The response time is 10 seconds
- 2. Starts recording after 60 seconds
- 3. Real-time monitoring, accurate and stable data.





# Strip air quality atmosphere light

Visual display of air quality



When the unit is running, the indicator above the button lights up, and the corresponding icon on the display lights up. Dual interface PM2.5 real-time digital display and front air quality ambient lighting design is very accurate.

You can see the air quality value.

PM2.5 real-time digital display Ambient light green blue orange red four colors display air quality

| Air quality<br>Good | Air quality<br>General | Air quality<br>Dirty | Air quality<br>Poor   |
|---------------------|------------------------|----------------------|-----------------------|
| 888                 |                        |                      | 171171171<br>17117171 |
| 1-50                | 51-100                 | 101-200