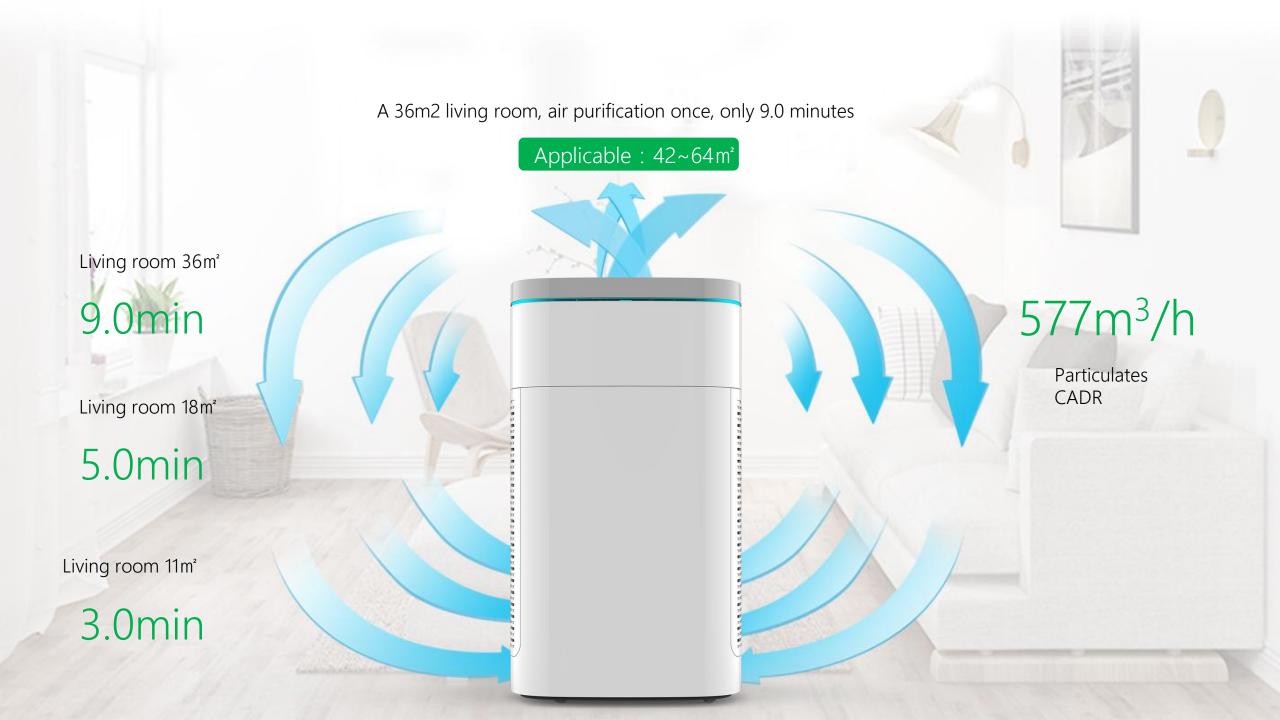

#### Great effect On Viruses

Particulate matter CADR 577m3/h
Can Purify a 30m2 room in 9 minutes
Applicable area up to 42m2-64m2

# **Strong Purification**

Particulates CADR: 577m<sup>3</sup>/h

Particulate CCM: P4

Energy efficiency value: high

efficiency value