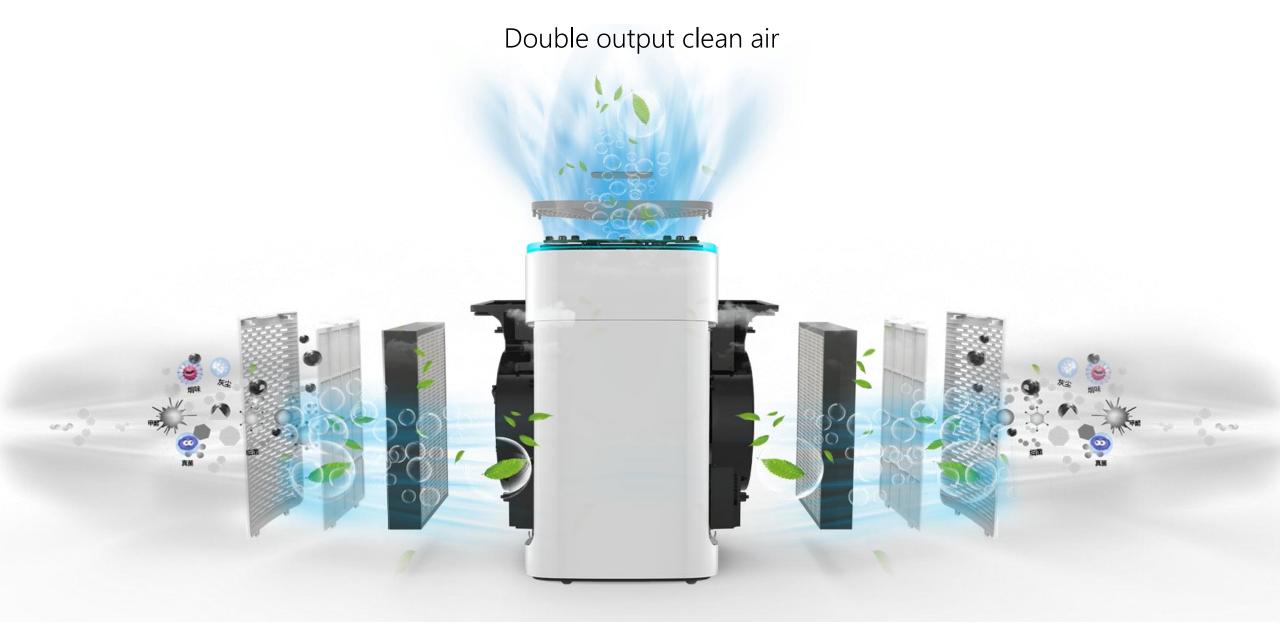

### High air volume

The unit has a Double air intake design and also a Noise reduction design

### Double-layer filter design Double-side booster air intake setting