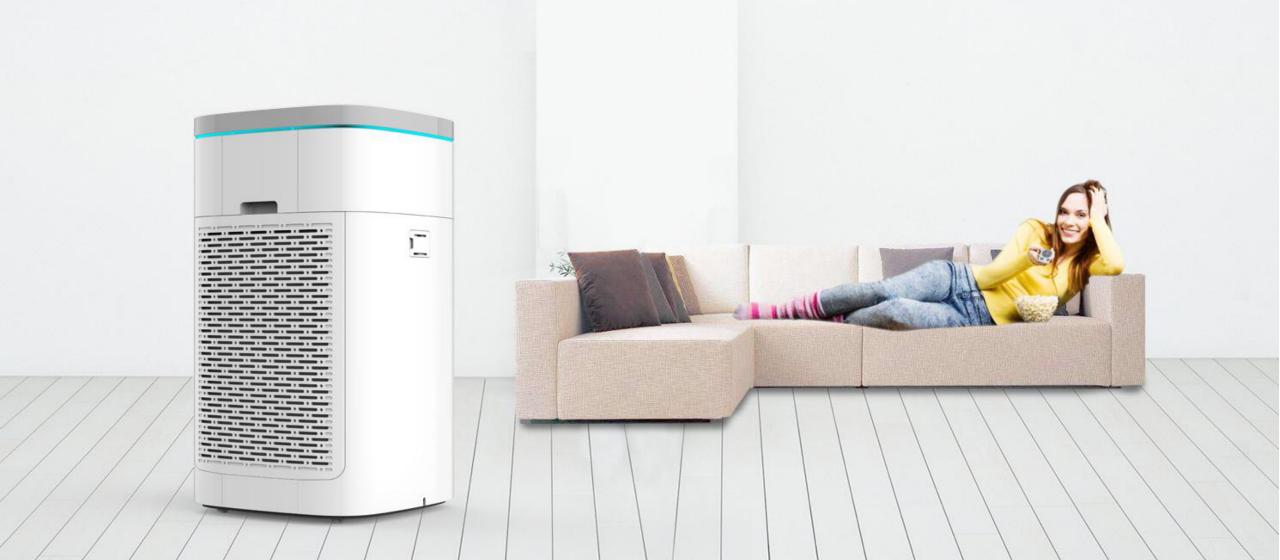

# **Product Display**

#### Great effect On Viruses

Particulate matter CADR 577m3/h
Can Purify a 30m2 room in 9 minutes
Applicable area up to 42m2-64m2

### High air volume

The unit has a Double air intake design and also a Noise reduction design