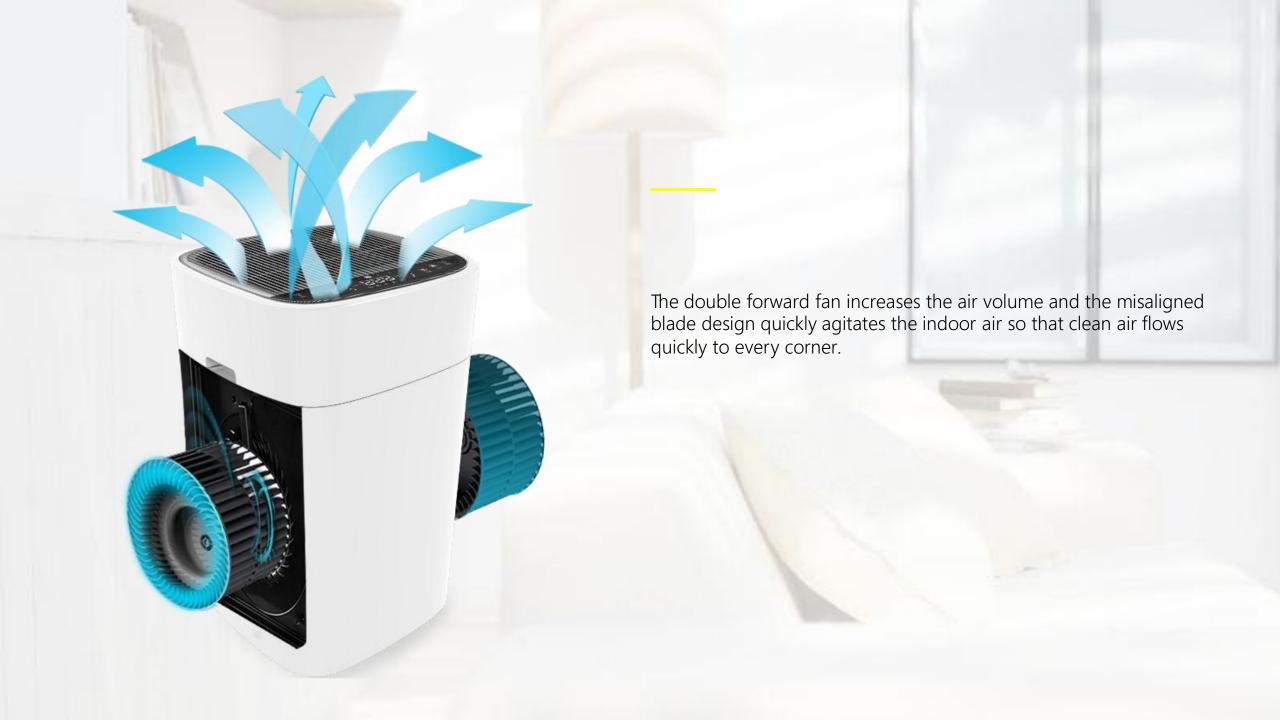

### High air volume

The unit has a Double air intake design and also a Noise reduction design

### Double-layer filter design Double-side booster air intake setting